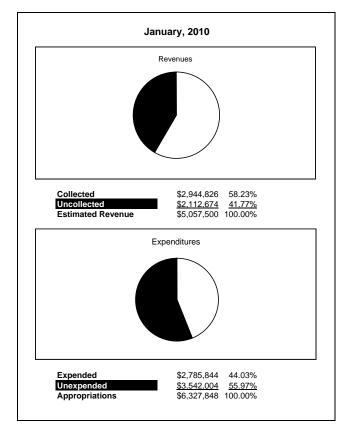

|                                                           |         | Internal Service Fund |                |               |                |               |                     |                     |
|-----------------------------------------------------------|---------|-----------------------|----------------|---------------|----------------|---------------|---------------------|---------------------|
| The School District of Sarasota County, FL                |         |                       |                |               |                |               |                     |                     |
| Revenue & Expenditures - Budget And Actual                | Account | Budgeted              | Amounts        | Actual        | Percentage of  | Prior YTD     | Difference          | %                   |
| January 31, 2010                                          | Number  | Original              | Current        | Amounts       | Current Budget | Actual        | Increase/(Decrease) | Increase/(Decrease) |
| REVENUES                                                  |         |                       |                |               |                |               |                     |                     |
| Federal Direct                                            | 3100    |                       |                |               |                |               |                     |                     |
| Federal Through State                                     | 3200    |                       |                |               |                |               |                     |                     |
| State Sources                                             | 3300    |                       |                |               |                |               |                     |                     |
| Local Sources                                             | 3400    | 5,057,500.00          | 5,057,500.00   | 2,944,825.94  | 58.23%         | 2,810,705.68  | 134,120.26          | 4.77%               |
| Total Revenues                                            |         | 5,057,500.00          | 5,057,500.00   | 2,944,825.94  | 58.23%         | 2,810,705.68  | 134,120.26          | 4.77%               |
| EXPENDITURES                                              |         |                       |                |               |                |               |                     |                     |
| Current:                                                  |         |                       |                |               |                |               |                     |                     |
| Instruction                                               | 5000    |                       |                |               |                |               |                     |                     |
| Pupil Personnel Services                                  | 6100    |                       |                |               |                |               |                     |                     |
| Instructional Media Services                              | 6200    |                       |                |               |                |               |                     |                     |
| Instruction and Curriculum Development Services           | 6300    |                       |                |               |                |               |                     |                     |
| Instructional Staff Training Services                     | 6400    |                       |                |               |                |               |                     |                     |
| Instruction Related Technolgy                             | 6500    |                       |                |               |                |               |                     |                     |
| Board                                                     | 7100    |                       |                |               |                |               |                     |                     |
| General Administration                                    | 7200    |                       |                |               |                |               |                     |                     |
| School Administration                                     | 7300    |                       |                |               |                |               |                     |                     |
| Facilities Acquisition and Construction                   | 7410    |                       |                |               |                |               |                     |                     |
| Fiscal Services                                           | 7500    |                       |                |               |                |               |                     |                     |
| Food Services                                             | 7600    |                       |                |               |                |               |                     |                     |
| Central Services                                          | 7700    | 6,327,848.00          | 6,327,848.00   | 2,785,844.15  | 44.03%         | 3,077,377.51  | (291,533.36)        | -9.47%              |
| Pupil Transportation Services                             | 7800    |                       |                |               |                |               |                     |                     |
| Operation of Plant                                        | 7900    |                       |                |               |                |               |                     |                     |
| Maintenance of Plant                                      | 8100    |                       |                |               |                |               |                     |                     |
| Administrative Tech Services                              | 8200    |                       |                |               |                |               |                     |                     |
| Community Services                                        | 9100    |                       |                |               |                |               |                     |                     |
| Debt Service                                              | 9200    |                       |                |               |                |               |                     |                     |
| Total Expenditures                                        |         | 6,327,848.00          | 6,327,848.00   | 2,785,844.15  | 44.03%         | 3,077,377.51  | (291,533.36)        | -9.47%              |
| Excess (Deficiency) of Revenues Over (Under) Expenditures | 3       | (1,270,348.00)        | (1,270,348.00) | 158,981.79    | -12.51%        | (266,671.83)  | 425,653.62          | -159.62%            |
| OTHER FINANCING SOURCES (USES)                            |         |                       |                |               |                |               |                     |                     |
| Long-term Debt Proceeds & Sales of Capital Assets         | 3700    |                       |                |               |                |               |                     |                     |
| Transfers In                                              | 3600    | 665,181.00            | 665,181.00     | 0.00          |                |               | 0.00                |                     |
| Transfers Out                                             | 9700    |                       |                |               |                |               |                     |                     |
| Total Other Financing Sources (Uses)                      |         | 665,181.00            | 665,181.00     | 0.00          |                | 0.00          | 0.00                |                     |
| Change in Net Assets                                      |         | (605,167.00)          | (605,167.00)   | 158,981.79    |                | (266,671.83)  | 425,653.62          | -159.62%            |
| Net Assets, Prior Year                                    | 2800    | 14,792,031.00         | 14,792,031.00  | 14,792,031.87 |                | 14,104,087.80 | 687,944.07          | 4.88%               |
| Adjustment to Net Assets                                  | 2891    |                       |                |               |                |               |                     |                     |
| Net Assets, Current Year                                  | 2700    | 14,186,864.00         | 14,186,864.00  | 14,951,013.66 |                | 13,837,415.97 | 1,113,597.69        | 8.05%               |