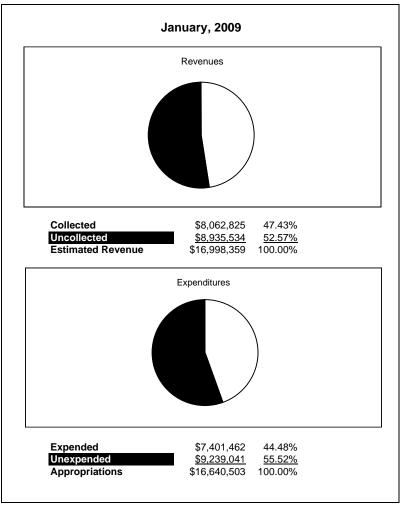

|                                                           |         | Food Service  |               |              |                |              |                     |                     |
|-----------------------------------------------------------|---------|---------------|---------------|--------------|----------------|--------------|---------------------|---------------------|
| The School District of Sarasota County, FL                |         |               |               |              |                |              |                     |                     |
| Revenue & Expenditures - Budget And Actual                | Account | Budgeted      | Amounts       | Actual       | Percentage of  | Prior YTD    | Difference          | %                   |
| January 31, 2010                                          | Number  | Original      | Current       | Amounts      | Current Budget | Actual       | Increase/(Decrease) | Increase/(Decrease) |
| REVENUES                                                  |         |               |               |              |                |              |                     |                     |
| Federal Direct                                            | 3100    |               |               |              |                |              |                     |                     |
| Federal Through State                                     | 3200    | 8,581,160.00  | 8,581,160.00  | 4,440,448.27 | 51.75%         | 3,496,616.66 | 943,831.61          | 26.99%              |
| State Sources                                             | 3300    | 158,361.00    | 158,361.00    | 117,072.00   | 73.93%         | 111,780.00   | 5,292.00            | 4.73%               |
| Local Sources                                             | 3400    | 7,622,257.00  | 7,622,257.00  | 3,888,093.28 | 51.01%         | 4,454,428.65 | (566,335.37)        | -12.71%             |
| Total Revenues                                            |         | 16,361,778.00 | 16,361,778.00 | 8,445,613.55 | 51.62%         | 8,062,825.31 | 382,788.24          | 4.75%               |
| EXPENDITURES                                              |         |               |               |              |                |              |                     |                     |
| Current:                                                  |         |               |               |              |                |              |                     |                     |
| Instruction                                               | 5000    |               |               |              |                |              |                     |                     |
| Pupil Personnel Services                                  | 6100    |               |               |              |                |              |                     |                     |
| Instructional Media Services                              | 6200    |               |               |              |                |              |                     |                     |
| Instruction and Curriculum Development Services           | 6300    |               |               |              |                |              |                     |                     |
| Instructional Staff Training Services                     | 6400    |               |               |              |                |              |                     |                     |
| Instruction Related Technolgy                             | 6500    |               |               |              |                |              |                     |                     |
| Board                                                     | 7100    |               |               |              |                |              |                     |                     |
| General Administration                                    | 7200    |               |               |              |                |              |                     |                     |
| School Administration                                     | 7300    |               |               |              |                |              |                     |                     |
| Facilities Acquisition and Construction                   | 7410    |               |               |              |                |              |                     |                     |
| Fiscal Services                                           | 7500    |               |               |              |                |              |                     |                     |
| Food Services                                             | 7600    | 16,138,262.00 | 16,138,262.00 | 7,394,876.21 | 45.82%         | 7,401,462.00 | (6,585.79)          | -0.09%              |
| Central Services                                          | 7700    |               |               |              |                |              |                     |                     |
| Pupil Transportation Services                             | 7800    |               |               |              |                |              |                     |                     |
| Operation of Plant                                        | 7900    |               |               |              |                |              |                     |                     |
| Maintenance of Plant                                      | 8100    |               |               |              |                |              |                     |                     |
| Administrative Tech Services                              | 8200    |               |               |              |                |              |                     |                     |
| Community Services                                        | 9100    |               |               |              |                |              |                     |                     |
| Debt Service                                              | 9200    |               |               |              |                |              |                     |                     |
| Total Expenditures                                        |         | 16,138,262.00 | 16,138,262.00 | 7,394,876.21 | 45.82%         | 7,401,462.00 | (6,585.79)          | -0.09%              |
| Excess (Deficiency) of Revenues Over (Under) Expenditures | i       | 223,516.00    | 223,516.00    | 1,050,737.34 | 470.09%        | 661,363.31   | 389,374.03          | 58.87%              |
| OTHER FINANCING SOURCES (USES)                            |         |               |               |              |                |              |                     |                     |
| Long-term Debt Proceeds & Sales of Capital Assets         | 3700    |               |               |              |                |              | 0.00                |                     |
| Transfers In                                              | 3600    |               |               |              |                |              | 0.00                |                     |
| Transfers Out                                             | 9700    |               |               |              |                | -            | 0.00                |                     |
| <b>Total Other Financing Sources (Uses)</b>               |         | 0.00          | 0.00          | 0.00         |                | 0.00         | 0.00                |                     |
| Net Change in Fund Balances                               |         | 223,516.00    | 223,516.00    | 1,050,737.34 |                | 661,363.31   | 389,374.03          | 58.87%              |
| Fund Balances, Prior Year                                 | 2800    | 851,488.00    | 851,488.00    | 851,488.96   |                | 727,749.21   | 123,739.75          | 17.00%              |
| Adjustment to Fund Balances                               | 2891    |               |               |              |                |              |                     |                     |
| Fund Balances, Current Year                               | 2700    | 1,075,004.00  | 1,075,004.00  | 1,902,226.30 |                | 1,389,112.52 | 513,113.78          | 36.94%              |