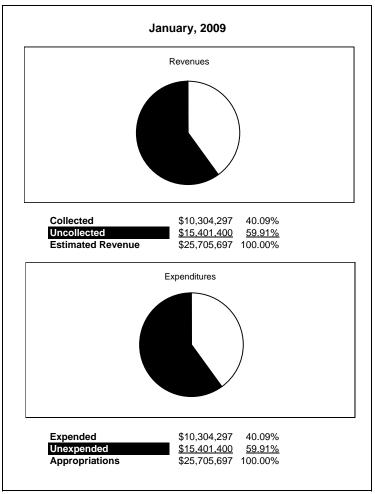

|                                                           |         | Food Service  |               |              |                |              |                     |                     |
|-----------------------------------------------------------|---------|---------------|---------------|--------------|----------------|--------------|---------------------|---------------------|
| The School District of Sarasota County, FL                |         |               |               |              |                |              |                     |                     |
| Revenue & Expenditures - Budget And Actual                | Account | Budgeted      | Amounts       | Actual       | Percentage of  | Prior YTD    | Difference          | %                   |
| January 31, 2010                                          | Number  | Original      | Current       | Amounts      | Current Budget | Actual       | Increase/(Decrease) | Increase/(Decrease) |
| REVENUES                                                  |         |               |               |              |                |              |                     |                     |
| Federal Direct                                            | 3100    |               |               |              |                |              |                     |                     |
| Federal Through State                                     | 3200    | 8,581,160.00  | 8,581,160.00  | 4,440,448.27 | 51.75%         | 3,496,616.66 | 943,831.61          | 26.99%              |
| State Sources                                             | 3300    | 158,361.00    | 158,361.00    | 117,072.00   | 73.93%         | 111,780.00   | 5,292.00            | 4.73%               |
| Local Sources                                             | 3400    | 7,622,257.00  | 7,622,257.00  | 3,888,093.28 | 51.01%         | 4,454,428.65 | (566,335.37)        | -12.71%             |
| Total Revenues                                            |         | 16,361,778.00 | 16,361,778.00 | 8,445,613.55 | 51.62%         | 8,062,825.31 | 382,788.24          | 4.75%               |
| EXPENDITURES                                              |         |               |               |              |                |              |                     |                     |
| Current:                                                  |         |               |               |              |                |              |                     |                     |
| Instruction                                               | 5000    |               |               |              |                |              |                     |                     |
| Pupil Personnel Services                                  | 6100    |               |               |              |                |              |                     |                     |
| Instructional Media Services                              | 6200    |               |               |              |                |              |                     |                     |
| Instruction and Curriculum Development Services           | 6300    |               |               |              |                |              |                     |                     |
| Instructional Staff Training Services                     | 6400    |               |               |              |                |              |                     |                     |
| Instruction Related Technolgy                             | 6500    |               |               |              |                |              |                     |                     |
| Board                                                     | 7100    |               |               |              |                |              |                     |                     |
| General Administration                                    | 7200    |               |               |              |                |              |                     |                     |
| School Administration                                     | 7300    |               |               |              |                |              |                     |                     |
| Facilities Acquisition and Construction                   | 7410    |               |               |              |                |              |                     |                     |
| Fiscal Services                                           | 7500    |               |               |              |                |              |                     |                     |
| Food Services                                             | 7600    | 16,138,262.00 | 16,138,262.00 | 7,394,876.21 | 45.82%         | 7,401,462.00 | (6,585.79)          | -0.09%              |
| Central Services                                          | 7700    |               |               |              |                |              |                     |                     |
| Pupil Transportation Services                             | 7800    |               |               |              |                |              |                     |                     |
| Operation of Plant                                        | 7900    |               |               |              |                |              |                     |                     |
| Maintenance of Plant                                      | 8100    |               |               |              |                |              |                     |                     |
| Administrative Tech Services                              | 8200    |               |               |              |                |              |                     |                     |
| Community Services                                        | 9100    |               |               |              |                |              |                     |                     |
| Debt Service                                              | 9200    |               |               |              |                |              |                     |                     |
| Total Expenditures                                        |         | 16,138,262.00 | 16,138,262.00 | 7,394,876.21 | 45.82%         | 7,401,462.00 | (6,585.79)          | -0.09%              |
| Excess (Deficiency) of Revenues Over (Under) Expenditures | i       | 223,516.00    | 223,516.00    | 1,050,737.34 | 470.09%        | 661,363.31   | 389,374.03          | 58.87%              |
| OTHER FINANCING SOURCES (USES)                            |         |               |               |              |                |              |                     |                     |
| Long-term Debt Proceeds & Sales of Capital Assets         | 3700    |               |               |              |                |              | 0.00                |                     |
| Transfers In                                              | 3600    |               |               |              |                |              | 0.00                |                     |
| Transfers Out                                             | 9700    |               |               |              |                | -            | 0.00                |                     |
| <b>Total Other Financing Sources (Uses)</b>               |         | 0.00          | 0.00          | 0.00         |                | 0.00         | 0.00                |                     |
| Net Change in Fund Balances                               |         | 223,516.00    | 223,516.00    | 1,050,737.34 |                | 661,363.31   | 389,374.03          | 58.87%              |
| Fund Balances, Prior Year                                 | 2800    | 851,488.00    | 851,488.00    | 851,488.96   |                | 727,749.21   | 123,739.75          | 17.00%              |
| Adjustment to Fund Balances                               | 2891    |               |               |              |                |              |                     |                     |
| Fund Balances, Current Year                               | 2700    | 1,075,004.00  | 1,075,004.00  | 1,902,226.30 |                | 1,389,112.52 | 513,113.78          | 36.94%              |