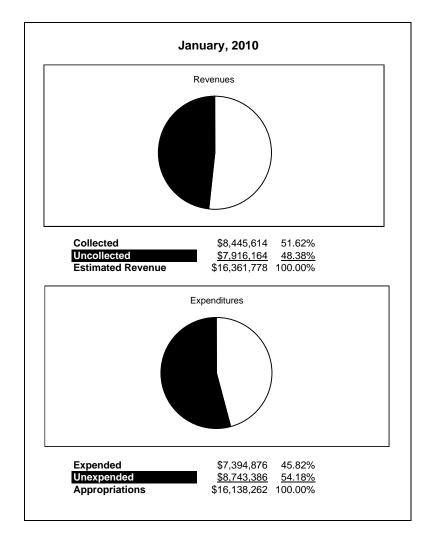

|                                                           |         | Food Service  |               |              |                |              |                     |                     |
|-----------------------------------------------------------|---------|---------------|---------------|--------------|----------------|--------------|---------------------|---------------------|
| The School District of Sarasota County, FL                |         |               |               |              |                |              |                     |                     |
| Revenue & Expenditures - Budget And Actual                | Account | Budgeted      | Amounts       | Actual       | Percentage of  | Prior YTD    | Difference          | %                   |
| January 31, 2010                                          | Number  | Original      | Current       | Amounts      | Current Budget | Actual       | Increase/(Decrease) | Increase/(Decrease) |
| REVENUES                                                  |         |               |               |              |                |              |                     |                     |
| Federal Direct                                            | 3100    |               |               |              |                |              |                     |                     |
| Federal Through State                                     | 3200    | 8,581,160.00  | 8,581,160.00  | 4,440,448.27 | 51.75%         | 3,496,616.66 | 943,831.61          | 26.99%              |
| State Sources                                             | 3300    | 158,361.00    | 158,361.00    | 117,072.00   | 73.93%         | 111,780.00   | 5,292.00            | 4.73%               |
| Local Sources                                             | 3400    | 7,622,257.00  | 7,622,257.00  | 3,888,093.28 | 51.01%         | 4,454,428.65 | (566,335.37)        | -12.71%             |
| Total Revenues                                            |         | 16,361,778.00 | 16,361,778.00 | 8,445,613.55 | 51.62%         | 8,062,825.31 | 382,788.24          | 4.75%               |
| EXPENDITURES                                              |         |               |               |              |                |              |                     |                     |
| Current:                                                  |         |               |               |              |                |              |                     |                     |
| Instruction                                               | 5000    |               |               |              |                |              |                     |                     |
| Pupil Personnel Services                                  | 6100    |               |               |              |                |              |                     |                     |
| Instructional Media Services                              | 6200    |               |               |              |                |              |                     |                     |
| Instruction and Curriculum Development Services           | 6300    |               |               |              |                |              |                     |                     |
| Instructional Staff Training Services                     | 6400    |               |               |              |                |              |                     |                     |
| Instruction Related Technolgy                             | 6500    |               |               |              |                |              |                     |                     |
| Board                                                     | 7100    |               |               |              |                |              |                     |                     |
| General Administration                                    | 7200    |               |               |              |                |              |                     |                     |
| School Administration                                     | 7300    |               |               |              |                |              |                     |                     |
| Facilities Acquisition and Construction                   | 7410    |               |               |              |                |              |                     |                     |
| Fiscal Services                                           | 7500    |               |               |              |                |              |                     |                     |
| Food Services                                             | 7600    | 16,138,262.00 | 16,138,262.00 | 7,394,876.21 | 45.82%         | 7,401,462.00 | (6,585.79)          | -0.09%              |
| Central Services                                          | 7700    |               |               |              |                |              |                     |                     |
| Pupil Transportation Services                             | 7800    |               |               |              |                |              |                     |                     |
| Operation of Plant                                        | 7900    |               |               |              |                |              |                     |                     |
| Maintenance of Plant                                      | 8100    |               |               |              |                |              |                     |                     |
| Administrative Tech Services                              | 8200    |               |               |              |                |              |                     |                     |
| Community Services                                        | 9100    |               |               |              |                |              |                     |                     |
| Debt Service                                              | 9200    |               |               |              |                |              |                     |                     |
| Total Expenditures                                        |         | 16,138,262.00 | 16,138,262.00 | 7,394,876.21 | 45.82%         | 7,401,462.00 | (6,585.79)          | -0.09%              |
| Excess (Deficiency) of Revenues Over (Under) Expenditures | i       | 223,516.00    | 223,516.00    | 1,050,737.34 | 470.09%        | 661,363.31   | 389,374.03          | 58.87%              |
| OTHER FINANCING SOURCES (USES)                            |         |               |               |              |                |              |                     |                     |
| Long-term Debt Proceeds & Sales of Capital Assets         | 3700    |               |               |              |                |              | 0.00                |                     |
| Transfers In                                              | 3600    |               |               |              |                |              | 0.00                |                     |
| Transfers Out                                             | 9700    |               |               |              |                | -            | 0.00                |                     |
| <b>Total Other Financing Sources (Uses)</b>               |         | 0.00          | 0.00          | 0.00         |                | 0.00         | 0.00                |                     |
| Net Change in Fund Balances                               |         | 223,516.00    | 223,516.00    | 1,050,737.34 |                | 661,363.31   | 389,374.03          | 58.87%              |
| Fund Balances, Prior Year                                 | 2800    | 851,488.00    | 851,488.00    | 851,488.96   |                | 727,749.21   | 123,739.75          | 17.00%              |
| Adjustment to Fund Balances                               | 2891    |               |               |              |                |              |                     |                     |
| Fund Balances, Current Year                               | 2700    | 1,075,004.00  | 1,075,004.00  | 1,902,226.30 |                | 1,389,112.52 | 513,113.78          | 36.94%              |