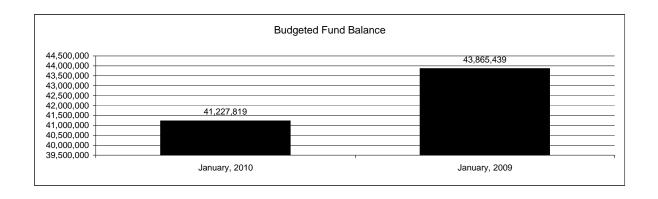

|                                                           |         | General Fund    |                 |                |                |                |                     |                     |
|-----------------------------------------------------------|---------|-----------------|-----------------|----------------|----------------|----------------|---------------------|---------------------|
| The School District of Sarasota County, FL                |         |                 |                 |                |                |                |                     |                     |
| Revenue & Expenditures - Budget And Actual                | Account |                 | Amounts         | Actual         | Percentage of  | Prior YTD      | Difference          | %                   |
| January 31, 2010                                          | Number  | Original        | Current         | Amounts        | Current Budget | Actual         | Increase/(Decrease) | Increase/(Decrease) |
| REVENUES                                                  |         |                 |                 |                |                |                |                     |                     |
| Federal Direct                                            | 3100    | 328,167.00      | 328,167.00      | 147,535.99     | 44.96%         | 141,242.93     | 6,293.06            | 4.46%               |
| Federal Through State                                     | 3200    | 1,243,026.00    | 1,243,026.00    | 602,200.96     | 48.45%         | 612,296.34     | (10,095.38)         | -1.65%              |
| State Sources                                             | 3300    | 65,843,648.00   | 65,843,648.00   | 39,327,779.85  | 59.73%         | 65,231,342.27  | (25,903,562.42)     | -39.71%             |
| Local Sources                                             | 3400    | 281,981,274.00  | 281,981,274.00  | 231,828,838.74 | 82.21%         | - , ,          | (2,975,966.24)      | -1.27%              |
| Total Revenues                                            |         | 349,396,115.00  | 349,396,115.00  | 271,906,355.54 | 77.82%         | 300,789,686.52 | (28,883,330.98)     | -9.60%              |
| EXPENDITURES                                              |         |                 |                 |                |                |                |                     |                     |
| Current:                                                  |         |                 |                 |                |                |                |                     |                     |
| Instruction                                               | 5000    | 247,129,717.00  | 247,129,717.00  | 118,245,961.66 | 47.85%         |                | (13,668,558.24)     | -10.36%             |
| Pupil Personnel Services                                  | 6100    | 24,673,647.00   | 24,673,647.00   | 11,102,580.94  | 45.00%         | 12,935,415.02  | (1,832,834.08)      | -14.17%             |
| Instructional Media Services                              | 6200    | 5,790,106.00    | 5,790,106.00    | 2,577,590.46   | 44.52%         | 3,371,852.18   | (794,261.72)        | -23.56%             |
| Instruction and Curriculum Development Services           | 6300    | 3,052,582.00    | 3,052,582.00    | 1,313,379.59   | 43.03%         | 2,177,441.02   | (864,061.43)        | -39.68%             |
| Instructional Staff Training Services                     | 6400    | 4,058,518.00    | 4,058,518.00    | 691,996.46     | 17.05%         | 2,356,001.85   | (1,664,005.39)      | -70.63%             |
| Instruction Related Technolgy                             | 6500    | 1,815,801.00    | 1,815,801.00    | 864,668.64     | 47.62%         | 1,526,473.74   | (661,805.10)        | -43.36%             |
| Board                                                     | 7100    | 1,428,027.00    | 1,428,027.00    | 1,512,073.26   | 105.89%        | 672,327.47     | 839,745.79          | 124.90%             |
| General Administration                                    | 7200    | 1,919,157.00    | 1,919,157.00    | 1,176,705.91   | 61.31%         | 1,116,085.18   | 60,620.73           | 5.43%               |
| School Administration                                     | 7300    | 17,998,270.00   | 17,998,270.00   | 9,742,258.86   | 54.13%         | 10,290,664.31  | (548,405.45)        | -5.33%              |
| Facilities Acquisition and Construction                   | 7410    | 9,893.00        | 9,893.00        |                | 0.00%          | 3,629.90       | (3,629.90)          | -100.00%            |
| Fiscal Services                                           | 7500    | 2,170,541.00    | 2,170,541.00    | 1,253,714.59   | 57.76%         | 1,383,532.52   | (129,817.93)        | -9.38%              |
| Food Services                                             | 7600    | 14,338.00       | 14,338.00       | 13,451.93      | 93.82%         |                | 13,451.93           | 100.00%             |
| Central Services                                          | 7700    | 6,397,940.00    | 6,397,940.00    | 3,310,992.52   | 51.75%         | 3,773,760.37   | (462,767.85)        | -12.26%             |
| Pupil Transportation Services                             | 7800    | 16,859,024.00   | 16,859,024.00   | 8,811,538.53   | 52.27%         | 9,694,543.23   | (883,004.70)        | -9.11%              |
| Operation of Plant                                        | 7900    | 34,907,887.00   | 34,907,887.00   | 19,779,285.97  | 56.66%         | 20,208,848.49  | (429,562.52)        | -2.13%              |
| Maintenance of Plant                                      | 8100    | 17,328,399.00   | 17,328,399.00   | 10,781,035.55  | 62.22%         | 10,526,943.51  | 254,092.04          | 2.41%               |
| Administrative Tech Services                              | 8200    | 1,983,380.00    | 1,983,380.00    | 1,307,021.63   | 65.90%         | 1,275,465.20   | 31,556.43           | 2.47%               |
| Community Services                                        | 9100    | 1,100,320.00    | 1,100,320.00    | 504,074.85     | 45.81%         | 545,268.87     | (41,194.02)         | -7.55%              |
| Debt Service                                              | 9200    |                 |                 |                |                |                | 0.00                |                     |
| Total Expenditures                                        |         | 388,637,547.00  | 388,637,547.00  | 192,988,331.35 | 49.66%         | 213,772,772.76 | (20,784,441.41)     | -9.72%              |
| Excess (Deficiency) of Revenues Over (Under) Expenditures |         | (39,241,432.00) | (39,241,432.00) | 78,918,024.19  | -201.11%       | 87,016,913.76  | (8,098,889.57)      | -9.31%              |
| OTHER FINANCING SOURCES (USES)                            |         |                 |                 |                |                |                |                     |                     |
| Other Financing Sources                                   | 3700    |                 |                 | 94,875.88      |                | 5,607.18       | 89,268.70           | 1592.04%            |
| Transfers In                                              | 3600    | 22,103,557.00   | 22,103,557.00   | 8,475,106.88   | 38.34%         | 8,804,764.27   | (329,657.39)        | -3.74%              |
| Transfers Out                                             | 9700    | (665,181.00)    | (665,181.00)    |                | 0.00%          |                | 0.00                |                     |
| <b>Total Other Financing Sources (Uses)</b>               |         | 21,438,376.00   | 21,438,376.00   | 8,569,982.76   | 39.97%         | 8,810,371.45   | (240,388.69)        | -2.73%              |
| Net Change in Fund Balances                               |         | (17,803,056.00) | (17,803,056.00) | 87,488,006.95  |                | 95,827,285.21  | (8,339,278.26)      | -8.70%              |
| Fund Balances, Prior Year                                 | 2800    | 58,912,680.00   | 58,912,680.00   | 59,030,875.00  |                | 61,954,052.65  | (2,923,177.65)      | -4.72%              |
| Adjustment to Fund Balances                               | 2891    | 118,195.00      | 118,195.00      |                |                |                |                     |                     |
| Fund Balances, Current Year                               | 2700    | 41,227,819.00   | 41,227,819.00   | 146,518,881.95 | 355.39%        | 157,781,337.86 | (11,262,455.91)     | -7.14%              |