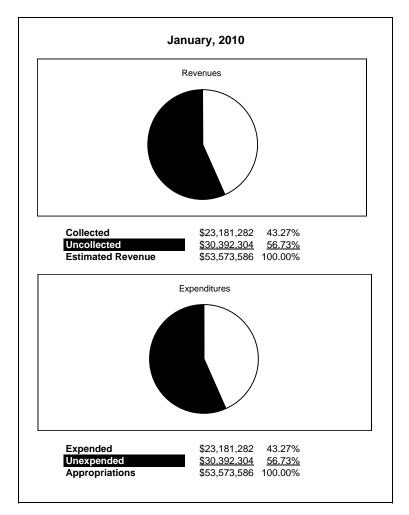

|                                                          |         | Special Revenue |               |               |                |               |                     |                     |
|----------------------------------------------------------|---------|-----------------|---------------|---------------|----------------|---------------|---------------------|---------------------|
| The School District of Sarasota County, FL               |         |                 |               |               | SP COSM        |               |                     |                     |
| Revenue & Expenditures - Budget And Actual               | Account | Budgeted        |               | Actual        | Percentage of  | Prior YTD     | Difference          | %                   |
| January 31, 2010                                         | Number  | Original        | Current       | Amounts       | Current Budget | Actual        | Increase/(Decrease) | Increase/(Decrease) |
| REVENUES                                                 |         |                 |               |               |                |               |                     |                     |
| Federal Direct                                           | 3100    | 1,060,952.00    | 1,060,952.00  | 818,975.11    | 77.19%         | 611,487.89    | 207,487.22          | 33.93%              |
| Federal Through State                                    | 3200    | 51,981,782.00   | 51,981,782.00 | 22,020,726.18 | 42.36%         | 9,130,676.35  | 12,890,049.83       | 141.17%             |
| State Sources                                            | 3300    |                 |               |               |                |               |                     |                     |
| Local Sources                                            | 3400    | 530,852.00      | 530,852.00    | 341,580.91    | 64.35%         | 562,132.77    | (220,551.86)        | -39.23%             |
| Total Revenues                                           |         | 53,573,586.00   | 53,573,586.00 | 23,181,282.20 | 43.27%         | 10,304,297.01 | 12,876,985.19       | 124.97%             |
| EXPENDITURES                                             |         |                 |               |               | ,              |               |                     |                     |
| Current:                                                 |         |                 |               |               |                |               |                     |                     |
| Instruction                                              | 5000    | 38,074,187.00   | 38,074,187.00 | 14,955,436.46 | 39.28%         | 5,804,121.48  | 9,151,314.98        | 157.67%             |
| Pupil Personnel Services                                 | 6100    | 4,418,559.00    | 4,418,559.00  | 3,328,533.72  | 75.33%         | 1,471,512.01  | 1,857,021.71        | 126.20%             |
| Instructional Media Services                             | 6200    | 622,442.00      | 622,442.00    | 207,275.01    | 33.30%         | 51,163.86     | 156,111.15          | 305.12%             |
| Instruction and Curriculum Development Services          | 6300    | 1,657,517.00    | 1,657,517.00  | 1,162,526.26  | 70.14%         | 875,568.04    | 286,958.22          | 32.77%              |
| Instructional Staff Training Services                    | 6400    | 5,852,494.00    | 5,852,494.00  | 1,986,100.25  | 33.94%         | 1,219,287.01  | 766,813.24          | 62.89%              |
| Instruction Related Technolgy                            | 6500    |                 |               |               |                |               | 0.00                |                     |
| Board                                                    | 7100    |                 |               |               |                |               | 0.00                |                     |
| General Administration                                   | 7200    | 1,072,095.00    | 1,072,095.00  | 542,849.61    | 50.63%         | 461,863.88    | 80,985.73           | 17.53%              |
| School Administration                                    | 7300    |                 |               |               |                | 22,000.00     | (22,000.00)         | 100.00%             |
| Facilities Acquisition and Construction                  | 7410    | 25,000.00       | 25,000.00     | 4,921.02      | 19.68%         | 97,504.98     | (92,583.96)         | -94.95%             |
| Fiscal Services                                          | 7500    | 70,000.00       | 70,000.00     |               | 0.00%          |               | 0.00                |                     |
| Food Services                                            | 7600    | 38,850.00       | 38,850.00     | 37,700.00     | 97.04%         |               | 37,700.00           | 100.00%             |
| Central Services                                         | 7700    | 7,650.00        | 7,650.00      | 52,321.78     | 683.94%        |               | 52,321.78           | 100.00%             |
| Pupil Transportation Services                            | 7800    | 717,034.00      | 717,034.00    | 137,815.91    | 19.22%         | 108,322.75    | 29,493.16           | 27.23%              |
| Operation of Plant                                       | 7900    | 557,931.00      | 557,931.00    | 353,518.27    | 63.36%         |               | 353,518.27          | 100.00%             |
| Maintenance of Plant                                     | 8100    | 89,350.00       | 89,350.00     | (7,900.00)    | -8.84%         |               | (7,900.00)          | -100.00%            |
| Administrative Tech Services                             | 8200    |                 |               |               |                |               |                     |                     |
| Community Services                                       | 9100    | 370,477.00      | 370,477.00    | 420,183.91    | 113.42%        | 192,953.00    | 227,230.91          | 117.76%             |
| Debt Service                                             | 9200    |                 |               |               |                |               |                     |                     |
| Total Expenditures                                       |         | 53,573,586.00   | 53,573,586.00 | 23,181,282.20 | 43.27%         | 10,304,297.01 | 12,876,985.19       | 124.97%             |
| Excess (Deficiency) of Revenues Over (Under) Expenditure | s       | 0.00            | 0.00          | 0.00          |                | 0.00          | 0.00                |                     |
| OTHER FINANCING SOURCES (USES)                           |         |                 |               |               |                |               |                     |                     |
| Long-term Debt Proceeds & Sales of Capital Assets        | 3700    |                 |               |               |                |               |                     |                     |
| Transfers In                                             | 3600    |                 |               |               |                |               |                     |                     |
| Transfers Out                                            | 9700    |                 |               |               |                |               |                     |                     |
| <b>Total Other Financing Sources (Uses)</b>              |         | 0.00            | 0.00          | 0.00          |                | 0.00          | 0.00                |                     |
| Net Change in Fund Balances                              |         | 0.00            | 0.00          | 0.00          |                | 0.00          | 0.00                |                     |
| Fund Balances, Prior Year                                | 2800    | 0.00            | 0.00          | 0.00          |                | 0.00          | 0.00                |                     |
| Adjustment to Fund Balances                              | 2891    |                 |               |               |                |               |                     |                     |
| Fund Balances, Current Year                              | 2700    | 0.00            | 0.00          | 0.00          |                | 0.00          | 0.00                |                     |