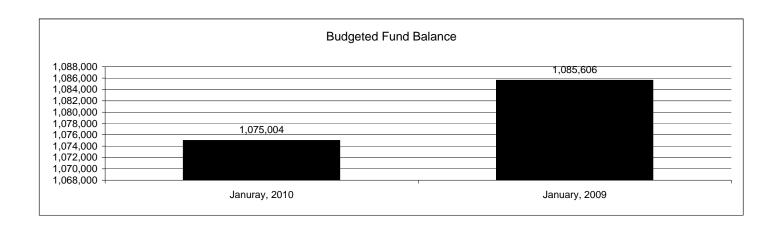

|                                                           |         | Food Service  |               |              |                |              |                     |                     |
|-----------------------------------------------------------|---------|---------------|---------------|--------------|----------------|--------------|---------------------|---------------------|
| The School District of Sarasota County, FL                |         |               |               |              |                |              |                     |                     |
| Revenue & Expenditures - Budget And Actual                | Account | Budgeted      | Amounts       | Actual       | Percentage of  | Prior YTD    | Difference          | %                   |
| January 31, 2010                                          | Number  | Original      | Current       | Amounts      | Current Budget | Actual       | Increase/(Decrease) | Increase/(Decrease) |
| REVENUES                                                  |         |               |               |              |                |              |                     |                     |
| Federal Direct                                            | 3100    |               |               |              |                |              |                     |                     |
| Federal Through State                                     | 3200    | 8,581,160.00  | 8,581,160.00  | 4,440,448.27 | 51.75%         | 3,496,616.66 | 943,831.61          | 26.99%              |
| State Sources                                             | 3300    | 158,361.00    | 158,361.00    | 117,072.00   | 73.93%         | 111,780.00   | 5,292.00            | 4.73%               |
| Local Sources                                             | 3400    | 7,622,257.00  | 7,622,257.00  | 3,888,093.28 | 51.01%         | 4,454,428.65 | (566,335.37)        | -12.71%             |
| Total Revenues                                            |         | 16,361,778.00 | 16,361,778.00 | 8,445,613.55 | 51.62%         | 8,062,825.31 | 382,788.24          | 4.75%               |
| EXPENDITURES                                              |         |               |               |              |                |              |                     |                     |
| Current:                                                  |         |               |               |              |                |              |                     |                     |
| Instruction                                               | 5000    |               |               |              |                |              |                     |                     |
| Pupil Personnel Services                                  | 6100    |               |               |              |                |              |                     |                     |
| Instructional Media Services                              | 6200    |               |               |              |                |              |                     |                     |
| Instruction and Curriculum Development Services           | 6300    |               |               |              |                |              |                     |                     |
| Instructional Staff Training Services                     | 6400    |               |               |              |                |              |                     |                     |
| Instruction Related Technolgy                             | 6500    |               |               |              |                |              |                     |                     |
| Board                                                     | 7100    |               |               |              |                |              |                     |                     |
| General Administration                                    | 7200    |               |               |              |                |              |                     |                     |
| School Administration                                     | 7300    |               |               |              |                |              |                     |                     |
| Facilities Acquisition and Construction                   | 7410    |               |               |              |                |              |                     |                     |
| Fiscal Services                                           | 7500    |               |               |              |                |              |                     |                     |
| Food Services                                             | 7600    | 16,138,262.00 | 16,138,262.00 | 7,394,876.21 | 45.82%         | 7,401,462.00 | (6,585.79)          | -0.09%              |
| Central Services                                          | 7700    |               |               |              |                |              |                     |                     |
| Pupil Transportation Services                             | 7800    |               |               |              |                |              |                     |                     |
| Operation of Plant                                        | 7900    |               |               |              |                |              |                     |                     |
| Maintenance of Plant                                      | 8100    |               |               |              |                |              |                     |                     |
| Administrative Tech Services                              | 8200    |               |               |              |                |              |                     |                     |
| Community Services                                        | 9100    |               |               |              |                |              |                     |                     |
| Debt Service                                              | 9200    |               |               |              |                |              |                     |                     |
| Total Expenditures                                        |         | 16,138,262.00 | 16,138,262.00 | 7,394,876.21 | 45.82%         | 7,401,462.00 | (6,585.79)          | -0.09%              |
| Excess (Deficiency) of Revenues Over (Under) Expenditures | i       | 223,516.00    | 223,516.00    | 1,050,737.34 | 470.09%        | 661,363.31   | 389,374.03          | 58.87%              |
| OTHER FINANCING SOURCES (USES)                            |         |               |               |              |                |              |                     |                     |
| Long-term Debt Proceeds & Sales of Capital Assets         | 3700    |               |               |              |                |              | 0.00                |                     |
| Transfers In                                              | 3600    |               |               |              |                |              | 0.00                |                     |
| Transfers Out                                             | 9700    |               |               |              |                | -            | 0.00                |                     |
| <b>Total Other Financing Sources (Uses)</b>               |         | 0.00          | 0.00          | 0.00         |                | 0.00         | 0.00                |                     |
| Net Change in Fund Balances                               |         | 223,516.00    | 223,516.00    | 1,050,737.34 |                | 661,363.31   | 389,374.03          | 58.87%              |
| Fund Balances, Prior Year                                 | 2800    | 851,488.00    | 851,488.00    | 851,488.96   |                | 727,749.21   | 123,739.75          | 17.00%              |
| Adjustment to Fund Balances                               | 2891    |               |               |              |                |              |                     |                     |
| Fund Balances, Current Year                               | 2700    | 1,075,004.00  | 1,075,004.00  | 1,902,226.30 |                | 1,389,112.52 | 513,113.78          | 36.94%              |