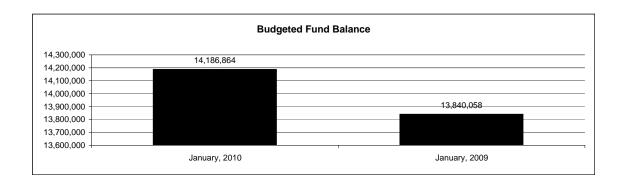

|                                                           |         | Internal Service Fund |                |               |                |               |                     |                     |
|-----------------------------------------------------------|---------|-----------------------|----------------|---------------|----------------|---------------|---------------------|---------------------|
| The School District of Sarasota County, FL                |         |                       |                |               |                |               |                     |                     |
| Revenue & Expenditures - Budget And Actual                | Account | Budgeted              | Amounts        | Actual        | Percentage of  | Prior YTD     | Difference          | %                   |
| January 31, 2010                                          | Number  | Original              | Current        | Amounts       | Current Budget | Actual        | Increase/(Decrease) | Increase/(Decrease) |
| REVENUES                                                  |         |                       |                |               |                |               |                     |                     |
| Federal Direct                                            | 3100    |                       |                |               |                |               |                     |                     |
| Federal Through State                                     | 3200    |                       |                |               |                |               |                     |                     |
| State Sources                                             | 3300    |                       |                |               |                |               |                     |                     |
| Local Sources                                             | 3400    | 5,057,500.00          | 5,057,500.00   | 2,944,825.94  | 58.23%         | 2,810,705.68  | 134,120.26          | 4.77%               |
| Total Revenues                                            |         | 5,057,500.00          | 5,057,500.00   | 2,944,825.94  | 58.23%         | 2,810,705.68  | 134,120.26          | 4.77%               |
| EXPENDITURES                                              |         |                       |                |               |                |               |                     |                     |
| Current:                                                  |         |                       |                |               |                |               |                     |                     |
| Instruction                                               | 5000    |                       |                |               |                |               |                     |                     |
| Pupil Personnel Services                                  | 6100    |                       |                |               |                |               |                     |                     |
| Instructional Media Services                              | 6200    |                       |                |               |                |               |                     |                     |
| Instruction and Curriculum Development Services           | 6300    |                       |                |               |                |               |                     |                     |
| Instructional Staff Training Services                     | 6400    |                       |                |               |                |               |                     |                     |
| Instruction Related Technolgy                             | 6500    |                       |                |               |                |               |                     |                     |
| Board                                                     | 7100    |                       |                |               |                |               |                     |                     |
| General Administration                                    | 7200    |                       |                |               |                |               |                     |                     |
| School Administration                                     | 7300    |                       |                |               |                |               |                     |                     |
| Facilities Acquisition and Construction                   | 7410    |                       |                |               |                |               |                     |                     |
| Fiscal Services                                           | 7500    |                       |                |               |                |               |                     |                     |
| Food Services                                             | 7600    |                       |                |               |                |               |                     |                     |
| Central Services                                          | 7700    | 6,327,848.00          | 6,327,848.00   | 2,785,844.15  | 44.03%         | 3,077,377.51  | (291,533.36)        | -9.47%              |
| Pupil Transportation Services                             | 7800    |                       |                |               |                |               |                     |                     |
| Operation of Plant                                        | 7900    |                       |                |               |                |               |                     |                     |
| Maintenance of Plant                                      | 8100    |                       |                |               |                |               |                     |                     |
| Administrative Tech Services                              | 8200    |                       |                |               |                |               |                     |                     |
| Community Services                                        | 9100    |                       |                |               |                |               |                     |                     |
| Debt Service                                              | 9200    |                       |                |               |                |               |                     |                     |
| Total Expenditures                                        |         | 6,327,848.00          | 6,327,848.00   | 2,785,844.15  | 44.03%         | 3,077,377.51  | (291,533.36)        | -9.47%              |
| Excess (Deficiency) of Revenues Over (Under) Expenditures | 3       | (1,270,348.00)        | (1,270,348.00) | 158,981.79    | -12.51%        | (266,671.83)  | 425,653.62          | -159.62%            |
| OTHER FINANCING SOURCES (USES)                            |         |                       |                |               |                |               |                     |                     |
| Long-term Debt Proceeds & Sales of Capital Assets         | 3700    |                       |                |               |                |               |                     |                     |
| Transfers In                                              | 3600    | 665,181.00            | 665,181.00     | 0.00          |                |               | 0.00                |                     |
| Transfers Out                                             | 9700    |                       |                |               |                |               |                     |                     |
| Total Other Financing Sources (Uses)                      |         | 665,181.00            | 665,181.00     | 0.00          |                | 0.00          | 0.00                |                     |
| Change in Net Assets                                      |         | (605,167.00)          | (605,167.00)   | 158,981.79    |                | (266,671.83)  | 425,653.62          | -159.62%            |
| Net Assets, Prior Year                                    | 2800    | 14,792,031.00         | 14,792,031.00  | 14,792,031.87 |                | 14,104,087.80 | 687,944.07          | 4.88%               |
| Adjustment to Net Assets                                  | 2891    |                       |                |               |                |               |                     |                     |
| Net Assets, Current Year                                  | 2700    | 14,186,864.00         | 14,186,864.00  | 14,951,013.66 |                | 13,837,415.97 | 1,113,597.69        | 8.05%               |