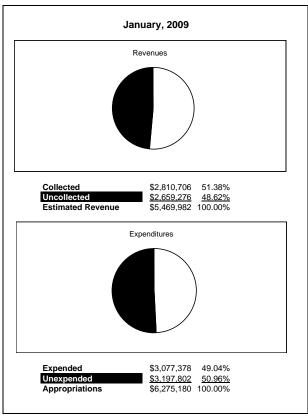

|                                                           |         | Internal Service Fund |                |               |                |               |                     |                     |
|-----------------------------------------------------------|---------|-----------------------|----------------|---------------|----------------|---------------|---------------------|---------------------|
| The School District of Sarasota County, FL                |         |                       |                |               |                |               |                     |                     |
| Revenue & Expenditures - Budget And Actual                | Account | Budgeted              | Amounts        | Actual        | Percentage of  | Prior YTD     | Difference          | %                   |
| January 31, 2010                                          | Number  | Original              | Current        | Amounts       | Current Budget | Actual        | Increase/(Decrease) | Increase/(Decrease) |
| REVENUES                                                  |         |                       |                |               |                |               |                     |                     |
| Federal Direct                                            | 3100    |                       |                |               |                |               |                     |                     |
| Federal Through State                                     | 3200    |                       |                |               |                |               |                     |                     |
| State Sources                                             | 3300    |                       |                |               |                |               |                     |                     |
| Local Sources                                             | 3400    | 5,057,500.00          | 5,057,500.00   | 2,944,825.94  | 58.23%         | 2,810,705.68  | 134,120.26          | 4.77%               |
| Total Revenues                                            |         | 5,057,500.00          | 5,057,500.00   | 2,944,825.94  | 58.23%         | 2,810,705.68  | 134,120.26          | 4.77%               |
| EXPENDITURES                                              |         |                       |                |               |                |               |                     |                     |
| Current:                                                  |         |                       |                |               |                |               |                     |                     |
| Instruction                                               | 5000    |                       |                |               |                |               |                     |                     |
| Pupil Personnel Services                                  | 6100    |                       |                |               |                |               |                     |                     |
| Instructional Media Services                              | 6200    |                       |                |               |                |               |                     |                     |
| Instruction and Curriculum Development Services           | 6300    |                       |                |               |                |               |                     |                     |
| Instructional Staff Training Services                     | 6400    |                       |                |               |                |               |                     |                     |
| Instruction Related Technolgy                             | 6500    |                       |                |               |                |               |                     |                     |
| Board                                                     | 7100    |                       |                |               |                |               |                     |                     |
| General Administration                                    | 7200    |                       |                |               |                |               |                     |                     |
| School Administration                                     | 7300    |                       |                |               |                |               |                     |                     |
| Facilities Acquisition and Construction                   | 7410    |                       |                |               |                |               |                     |                     |
| Fiscal Services                                           | 7500    |                       |                |               |                |               |                     |                     |
| Food Services                                             | 7600    |                       |                |               |                |               |                     |                     |
| Central Services                                          | 7700    | 6,327,848.00          | 6,327,848.00   | 2,785,844.15  | 44.03%         | 3,077,377.51  | (291,533.36)        | -9.47%              |
| Pupil Transportation Services                             | 7800    |                       |                |               |                |               |                     |                     |
| Operation of Plant                                        | 7900    |                       |                |               |                |               |                     |                     |
| Maintenance of Plant                                      | 8100    |                       |                |               |                |               |                     |                     |
| Administrative Tech Services                              | 8200    |                       |                |               |                |               |                     |                     |
| Community Services                                        | 9100    |                       |                |               |                |               |                     |                     |
| Debt Service                                              | 9200    |                       |                |               |                |               |                     |                     |
| Total Expenditures                                        |         | 6,327,848.00          | 6,327,848.00   | 2,785,844.15  | 44.03%         | 3,077,377.51  | (291,533.36)        | -9.47%              |
| Excess (Deficiency) of Revenues Over (Under) Expenditures | 3       | (1,270,348.00)        | (1,270,348.00) | 158,981.79    | -12.51%        | (266,671.83)  | 425,653.62          | -159.62%            |
| OTHER FINANCING SOURCES (USES)                            |         |                       |                |               |                |               |                     |                     |
| Long-term Debt Proceeds & Sales of Capital Assets         | 3700    |                       |                |               |                |               |                     |                     |
| Transfers In                                              | 3600    | 665,181.00            | 665,181.00     | 0.00          |                |               | 0.00                |                     |
| Transfers Out                                             | 9700    |                       |                |               |                |               |                     |                     |
| Total Other Financing Sources (Uses)                      |         | 665,181.00            | 665,181.00     | 0.00          |                | 0.00          | 0.00                |                     |
| Change in Net Assets                                      |         | (605,167.00)          | (605,167.00)   | 158,981.79    |                | (266,671.83)  | 425,653.62          | -159.62%            |
| Net Assets, Prior Year                                    | 2800    | 14,792,031.00         | 14,792,031.00  | 14,792,031.87 |                | 14,104,087.80 | 687,944.07          | 4.88%               |
| Adjustment to Net Assets                                  | 2891    |                       |                |               |                |               |                     |                     |
| Net Assets, Current Year                                  | 2700    | 14,186,864.00         | 14,186,864.00  | 14,951,013.66 |                | 13,837,415.97 | 1,113,597.69        | 8.05%               |