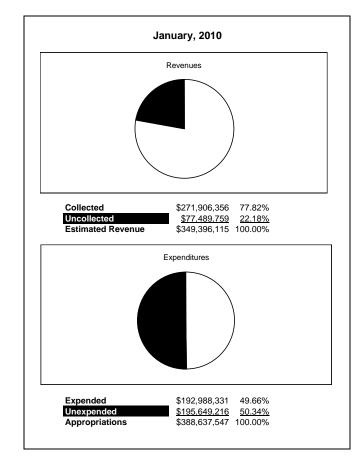

|                                                           |         | General Fund    |                 |                |                |                |                     |                     |
|-----------------------------------------------------------|---------|-----------------|-----------------|----------------|----------------|----------------|---------------------|---------------------|
| The School District of Sarasota County, FL                |         |                 |                 |                |                |                |                     |                     |
| Revenue & Expenditures - Budget And Actual                | Account |                 | Amounts         | Actual         | Percentage of  | Prior YTD      | Difference          | %                   |
| January 31, 2010                                          | Number  | Original        | Current         | Amounts        | Current Budget | Actual         | Increase/(Decrease) | Increase/(Decrease) |
| REVENUES                                                  |         |                 |                 |                |                |                |                     |                     |
| Federal Direct                                            | 3100    | 328,167.00      | 328,167.00      | 147,535.99     | 44.96%         | 141,242.93     | 6,293.06            | 4.46%               |
| Federal Through State                                     | 3200    | 1,243,026.00    | 1,243,026.00    | 602,200.96     | 48.45%         | 612,296.34     | (10,095.38)         | -1.65%              |
| State Sources                                             | 3300    | 65,843,648.00   | 65,843,648.00   | 39,327,779.85  | 59.73%         | 65,231,342.27  | (25,903,562.42)     | -39.71%             |
| Local Sources                                             | 3400    | 281,981,274.00  | 281,981,274.00  | 231,828,838.74 | 82.21%         | - , ,          | (2,975,966.24)      | -1.27%              |
| Total Revenues                                            |         | 349,396,115.00  | 349,396,115.00  | 271,906,355.54 | 77.82%         | 300,789,686.52 | (28,883,330.98)     | -9.60%              |
| EXPENDITURES                                              |         |                 |                 |                |                |                |                     |                     |
| Current:                                                  |         |                 |                 |                |                |                |                     |                     |
| Instruction                                               | 5000    | 247,129,717.00  | 247,129,717.00  | 118,245,961.66 | 47.85%         |                | (13,668,558.24)     | -10.36%             |
| Pupil Personnel Services                                  | 6100    | 24,673,647.00   | 24,673,647.00   | 11,102,580.94  | 45.00%         | 12,935,415.02  | (1,832,834.08)      | -14.17%             |
| Instructional Media Services                              | 6200    | 5,790,106.00    | 5,790,106.00    | 2,577,590.46   | 44.52%         | 3,371,852.18   | (794,261.72)        | -23.56%             |
| Instruction and Curriculum Development Services           | 6300    | 3,052,582.00    | 3,052,582.00    | 1,313,379.59   | 43.03%         | 2,177,441.02   | (864,061.43)        | -39.68%             |
| Instructional Staff Training Services                     | 6400    | 4,058,518.00    | 4,058,518.00    | 691,996.46     | 17.05%         | 2,356,001.85   | (1,664,005.39)      | -70.63%             |
| Instruction Related Technolgy                             | 6500    | 1,815,801.00    | 1,815,801.00    | 864,668.64     | 47.62%         | 1,526,473.74   | (661,805.10)        | -43.36%             |
| Board                                                     | 7100    | 1,428,027.00    | 1,428,027.00    | 1,512,073.26   | 105.89%        | 672,327.47     | 839,745.79          | 124.90%             |
| General Administration                                    | 7200    | 1,919,157.00    | 1,919,157.00    | 1,176,705.91   | 61.31%         | 1,116,085.18   | 60,620.73           | 5.43%               |
| School Administration                                     | 7300    | 17,998,270.00   | 17,998,270.00   | 9,742,258.86   | 54.13%         | 10,290,664.31  | (548,405.45)        | -5.33%              |
| Facilities Acquisition and Construction                   | 7410    | 9,893.00        | 9,893.00        |                | 0.00%          | 3,629.90       | (3,629.90)          | -100.00%            |
| Fiscal Services                                           | 7500    | 2,170,541.00    | 2,170,541.00    | 1,253,714.59   | 57.76%         | 1,383,532.52   | (129,817.93)        | -9.38%              |
| Food Services                                             | 7600    | 14,338.00       | 14,338.00       | 13,451.93      | 93.82%         |                | 13,451.93           | 100.00%             |
| Central Services                                          | 7700    | 6,397,940.00    | 6,397,940.00    | 3,310,992.52   | 51.75%         | 3,773,760.37   | (462,767.85)        | -12.26%             |
| Pupil Transportation Services                             | 7800    | 16,859,024.00   | 16,859,024.00   | 8,811,538.53   | 52.27%         | 9,694,543.23   | (883,004.70)        | -9.11%              |
| Operation of Plant                                        | 7900    | 34,907,887.00   | 34,907,887.00   | 19,779,285.97  | 56.66%         | 20,208,848.49  | (429,562.52)        | -2.13%              |
| Maintenance of Plant                                      | 8100    | 17,328,399.00   | 17,328,399.00   | 10,781,035.55  | 62.22%         | 10,526,943.51  | 254,092.04          | 2.41%               |
| Administrative Tech Services                              | 8200    | 1,983,380.00    | 1,983,380.00    | 1,307,021.63   | 65.90%         | 1,275,465.20   | 31,556.43           | 2.47%               |
| Community Services                                        | 9100    | 1,100,320.00    | 1,100,320.00    | 504,074.85     | 45.81%         | 545,268.87     | (41,194.02)         | -7.55%              |
| Debt Service                                              | 9200    |                 |                 |                |                |                | 0.00                |                     |
| Total Expenditures                                        |         | 388,637,547.00  | 388,637,547.00  | 192,988,331.35 | 49.66%         | 213,772,772.76 | (20,784,441.41)     | -9.72%              |
| Excess (Deficiency) of Revenues Over (Under) Expenditures |         | (39,241,432.00) | (39,241,432.00) | 78,918,024.19  | -201.11%       | 87,016,913.76  | (8,098,889.57)      | -9.31%              |
| OTHER FINANCING SOURCES (USES)                            |         |                 |                 |                |                |                |                     |                     |
| Other Financing Sources                                   | 3700    |                 |                 | 94,875.88      |                | 5,607.18       | 89,268.70           | 1592.04%            |
| Transfers In                                              | 3600    | 22,103,557.00   | 22,103,557.00   | 8,475,106.88   | 38.34%         | 8,804,764.27   | (329,657.39)        | -3.74%              |
| Transfers Out                                             | 9700    | (665,181.00)    | (665,181.00)    |                | 0.00%          |                | 0.00                |                     |
| <b>Total Other Financing Sources (Uses)</b>               |         | 21,438,376.00   | 21,438,376.00   | 8,569,982.76   | 39.97%         | 8,810,371.45   | (240,388.69)        | -2.73%              |
| Net Change in Fund Balances                               |         | (17,803,056.00) | (17,803,056.00) | 87,488,006.95  |                | 95,827,285.21  | (8,339,278.26)      | -8.70%              |
| Fund Balances, Prior Year                                 | 2800    | 58,912,680.00   | 58,912,680.00   | 59,030,875.00  |                | 61,954,052.65  | (2,923,177.65)      | -4.72%              |
| Adjustment to Fund Balances                               | 2891    | 118,195.00      | 118,195.00      |                |                |                |                     |                     |
| Fund Balances, Current Year                               | 2700    | 41,227,819.00   | 41,227,819.00   | 146,518,881.95 | 355.39%        | 157,781,337.86 | (11,262,455.91)     | -7.14%              |